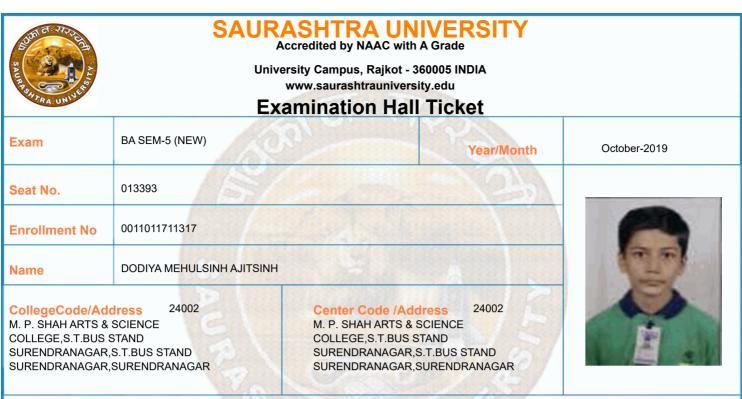

person of Saurashtra University examination department as and when required.2) This Hall-Ticket must be maintained till the date of declaration of Result and be produced the photo copy of Hall-Ticket in future correspondence with Saurashtra. University. 3) Answer Book No. and supervisor sign must be written in Hall-Ticket for each paper. 4) The student must keep their College/Department I-Card as well as examination fee receipt. Warning :- CCTV MONITORING OF EXAMINATION WILL BE DONE BY EXAMINATION CENTER & UNIVERSITY