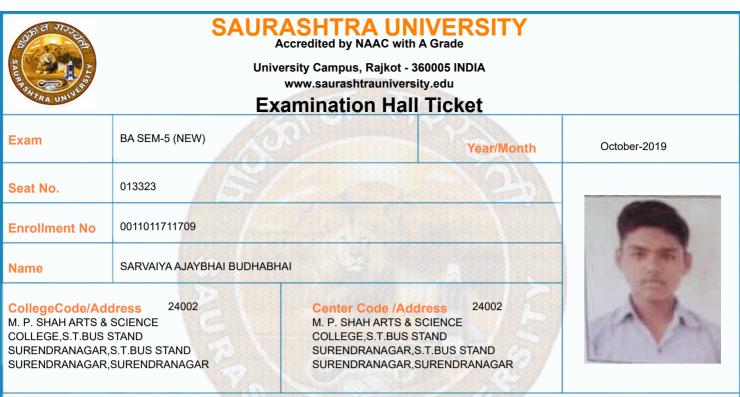

DHUNIK<br>HINDI NATAK, ANDHER NAGARI)   | 15/10/2019      | 14:30 To 17:00 |                      |                 |  |  |  |
| 6          | 0011015016:GRO:HIN P-15 (PRACHIN<br>HINDI KAVYA-1)                | 16/10/2019      | 14:30 To 17:00 |                      |                 |  |  |  |
| 7          | 0011015018:GRO:HIN P-16 (ADHUNIK<br>HINDI NIBANDH SAHITYA)        | 17/10/2019      | 14:30 To 17:00 |                      |                 |  |  |  |
|            | confirm Subject, Date and Time of the Ex                          |                 |                |                      | -               |  |  |  |
| -          | ok, written paper, mobile phone, any mes<br>nitted in exam center | senger instrume | nts and progra | ammable calculator a | are             |  |  |  |



|        | Time Table                                                                                                                     |            |                |                |                 |  |  |  |  |
|--------|--------------------------------------------------------------------------------------------------------------------------------|------------|----------------|----------------|-----------------|--|--|--|--|
| Exam   | BA SEM-5 (NEW)                                                                                                                 |            | Seat No.       | 013323         |                 |  |  |  |  |
| Sr. No | Subject                                                                                                                        | Date