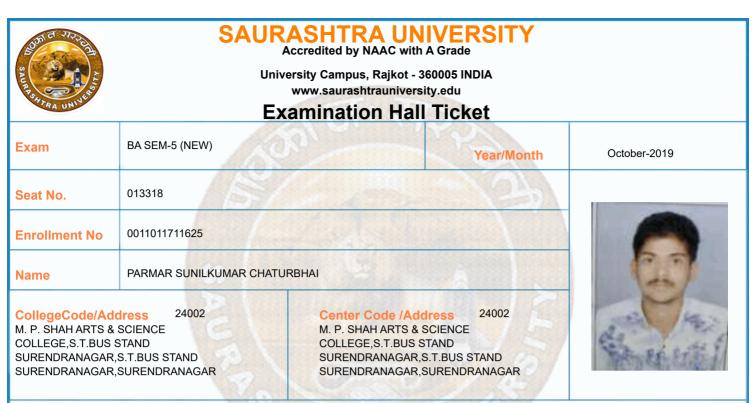

| Time Table |                                                                                                                                                                                                                     |            |                |                |                 |  |  |  |
|------------|---------------------------------------------------------------------------------------------------------------------------------------------------------------------------------------------------------------------|------------|----------------|----------------|-----------------|--|--|--|
| Exam       | BA SEM-5 (NEW)                                                                                                                                                                                                      |            | Seat No.       | 013318         |                 |  |  |  |
| Sr. No     | Subject                                                                                                                                                                                                             | Date       | Time           | Answer Book No | Supervisor Sign |  |  |  |
| 1          | 0011015001:GRO:ENGLISH                                                                                                                                                                                              | 10/10/2019 | 14:30 To 17:00 |                |                 |  |  |  |
| 2          | 0011015020:GRO:GUJ P-11 (ARVACHIN<br>GUJARATI SAHITYA ITIHAS-1)                                                                                                                                                     | 11/10/2019 | 14:30 To 17:00 |                |                 |  |  |  |
| 3          | 0011015021:GRO:GUJ P-12 (GUJ.<br>BHASHANO ITIHAS AN SWARUP-1)                                                                                                                                                       | 12/10/2019 | 14:30 To 17:00 |                |                 |  |  |  |
| 4          | 0011015022:GRO:GUJ P-13 (SAHITYANA<br>SIDDHANTO-1)                                                                                                                                                                  | 14/10/2019 | 14:30 To 17:00 |                |                 |  |  |  |
| 5          | 0011015023:GRO:GUJ P-14 (ARVACHIN<br>GUJ. SAHITYA SWARUPO)                                                                                                                                                          | 15/10/2019 | 14:30 To 17:00 |                |                 |  |  |  |
| 6          | 0011015024:GRO:GUJ P-15<br>(MADHYAKALIN PRASHISHKRUTI)                                                                                                                                                              | 16/10/2019 | 14:30 To 17:00 |                |                 |  |  |  |
| 7          | 0011015026:GRO:GUJ P-16 (BHARTIYA<br>BHASHA NI KRUTI)                                                                                                                                                               | 17/10/2019 | 14:30 To 17:00 |                |                 |  |  |  |
| *Any bo    | *Please confirm Subject, Date and Time of the Examination with the time table.<br>*Any book, written paper, mobile phone, any messenger instruments and programmable calculator are<br>not permitted in exam center |            |                |                |                 |  |  |  |