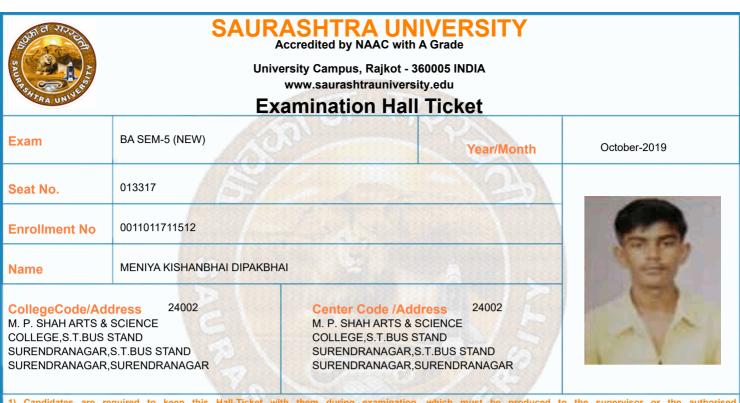

| Time Table |                                                                                                                               |            |                |                       |                 |  |  |
|------------|-------------------------------------------------------------------------------------------------------------------------------|------------|----------------|-----------------------|-----------------|--|--|
| Exam       | BA SEM-5 (NEW)                                                                                                                |            | Seat No.       | 013317                |                 |  |  |
| Sr. No     | Subject                                                                                                                       | Date       | Time           | Answer Book No        | Supervisor Sign |  |  |
| 1          | 0011015001:GRO:ENGLISH                                                                                                        | 10/10/2019 | 14:30 To 17:00 |                       |                 |  |  |
| 2          | 0011015020:GRO:GUJ P-11 (ARVACHIN<br>GUJARATI SAHITYA ITIHAS-1)                                                               | 11/10/2019 | 14:30 To 17:00 |                       |                 |  |  |
| 3          | 0011015021:GRO:GUJ P-12 (GUJ.<br>BHASHANO ITIHAS AN SWARUP-1)                                                                 | 12/10/2019 | 14:30 To 17:00 |                       |                 |  |  |
| 4          | 0011015022:GRO:GUJ P-13 (SAHITYANA<br>SIDDHANTO-1)                                                                            | 14/10/2019 | 14:30 To 17:00 |                       |                 |  |  |
| 5          | 0011015023:GRO:GUJ P-14 (ARVACHIN<br>GUJ. SAHITYA SWARUPO)                                                                    | 15/10/2019 | 14:30 To 17:00 |                       |                 |  |  |
| 6          | 0011015024:GRO:GUJ P-15<br>(MADHYAKALIN PRASHISHKRUTI)                                                                        | 16/10/2019 | 14:30 To 17:00 |                       |                 |  |  |
| 7          | 0011015026:GRO:GUJ P-16 (BHARTIYA<br>BHASHA NI KRUTI)                                                                         | 17/10/2019 | 14:30 To 17:00 |                       |                 |  |  |
|            | confirm Subject, Date and Time of the Exa                                                                                     |            |                | www.chlo.coloulotov.c |                 |  |  |
| -          | Any book, written paper, mobile phone, any messenger instruments and programmable calculator are not permitted in exam center |            |                |                       |                 |  |  |