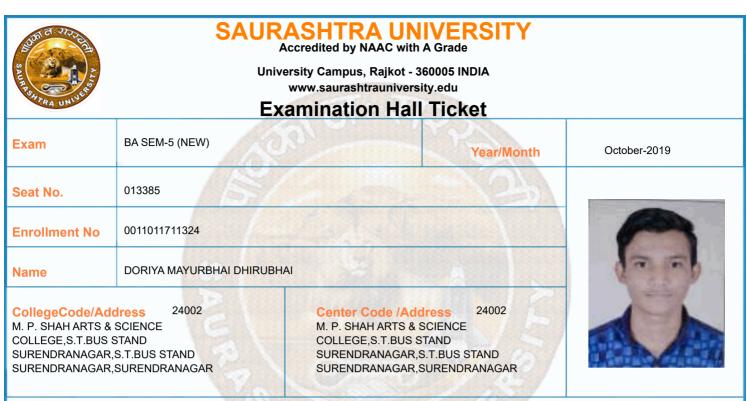

person of Saurashtra University examination department as and when required.2) This Hall-Ticket must be maintained till the date of declaration of Result and be produced the photo copy of Hall-Ticket in future correspondence with Saurashtra. University. 3) Answer Book No. and supervisor sign must be written in Hall-Ticket for each paper. 4) The student must keep their College/Department I-Card as well as examination fee receipt. Warning :- CCTV MONITORING OF EXAMINATION WILL BE DONE BY EXAMINATION CENTER & UNIVERSITY