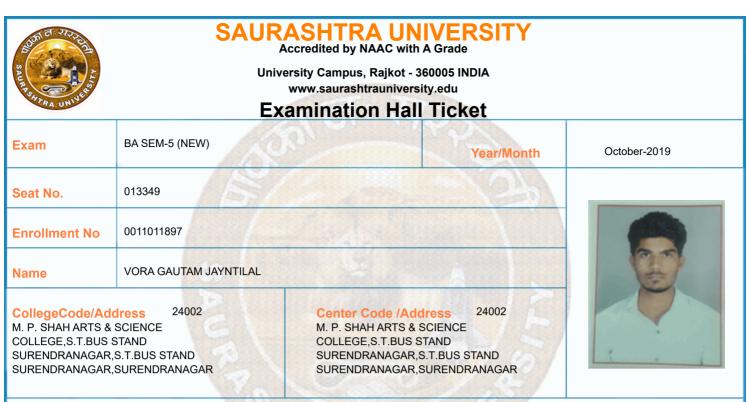

person of Saurashtra University examination department as and when required.2) This Hall-Ticket must be maintained till the date of declaration of Result and be produced the photo copy of Hall-Ticket in future correspondence with Saurashtra. University. 3) Answer Book No. and supervisor sign must be written in Hall-Ticket for each paper. 4) The student must keep their College/Department I-Card as well as examination fee receipt. Warning :- CCTV MONITORING OF EXAMINATION WILL BE DONE BY EXAMINATION CENTER & UNIVERSITY