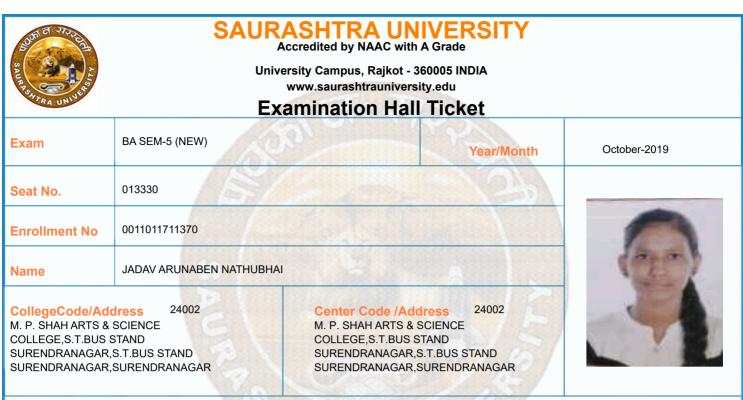

| Time Table |                                                                                                                                                                                                                     |            |                |                |                 |  |  |  |
|------------|---------------------------------------------------------------------------------------------------------------------------------------------------------------------------------------------------------------------|------------|----------------|----------------|-----------------|--|--|--|
| Exam       | BA SEM-5 (NEW)                                                                                                                                                                                                      |            | Seat No.       | 013330         |                 |  |  |  |
| Sr. No     | Subject                                                                                                                                                                                                             | Date       | Time           | Answer Book No | Supervisor Sign |  |  |  |
| 1          | 0011015001:GRO:ENGLISH                                                                                                                                                                                              | 10/10/2019 | 14:30 To 17:00 |                |                 |  |  |  |
| 2          | 0011015003:GRO:ENG P-11 (WILLIAM<br>SHAKESPEARE)                                                                                                                                                                    | 11/10/2019 | 14:30 To 17:00 |                |                 |  |  |  |
| 3          | 0011015004:GRO:ENG P-12 (LITERARY<br>CRITICISM – 3)                                                                                                                                                                 | 12/10/2019 | 14:30 To 17:00 |                |                 |  |  |  |
| 4          | 0011015005:GRO:ENG P-13 (THE<br>ENGLISH LANGUAGE & CHAUCER)                                                                                                                                                         | 14/10/2019 | 14:30 To 17:00 |                |                 |  |  |  |
| 5          | 0011015006:GRO:ENG P-14 (HISTORY OF<br>ENGLISH LITERATURE)                                                                                                                                                          | 15/10/2019 | 14:30 To 17:00 |                |                 |  |  |  |
| 6          | 0011015007:GRO:ENG P-15 (INDIAN<br>POETICS)                                                                                                                                                                         | 16/10/2019 | 14:30 To 17:00 |                |                 |  |  |  |
| 7          | 0011015008:GRO:ENG P-16 (NON<br>BRITISH MASTER)                                                                                                                                                                     | 17/10/2019 | 14:30 To 17:00 |                |                 |  |  |  |
| *Any bo    | *Please confirm Subject, Date and Time of the Examination with the time table.<br>*Any book, written paper, mobile phone, any messenger instruments and programmable calculator are<br>not permitted in exam conter |            |                |                |                 |  |  |  |
| not pen    | not permitted in exam center                                                                                                                                                                                        |            |                |                |                 |  |  |  |