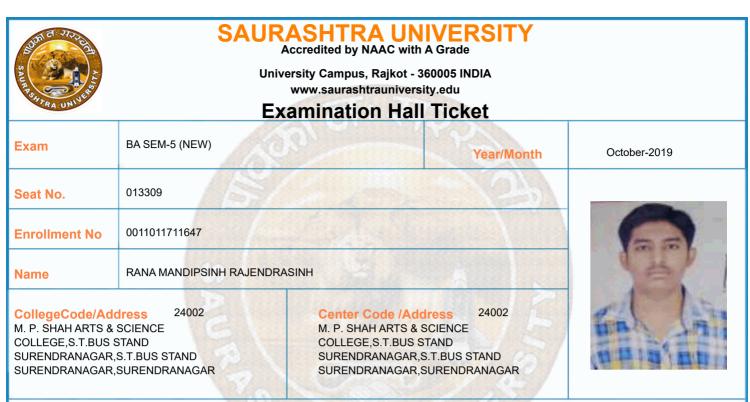

|         | Time Table                                                                                                        |            |                |                      |                 |  |  |
|---------|-------------------------------------------------------------------------------------------------------------------|------------|----------------|----------------------|-----------------|--|--|
| Exam    | BA SEM-5 (NEW)                                                                                                    |            | Seat No.       | 013309               |                 |  |  |
| Sr. No  | Subject                                                                                                           | Date       | Time           | Answer Book No       | Supervisor Sign |  |  |
| 1       | 0011015001:GRO:ENGLISH                                                                                            | 10/10/2019 | 14:30 To 17:00 |                      |                 |  |  |
| 2       | 0011015035:GRO:HIS P-11 (HIS.OF CHINA<br>& JAPAN(1839-1914A.D.)                                                   | 11/10/2019 | 14:30 To 17:00 |                      |                 |  |  |
| 3       | 0011015036:GRO:HIS P-12 (HISTORY OF<br>U.S.A.(1861 – 1912 A.D.)                                                   | 12/10/2019 | 14:30 To 17:00 |                      |                 |  |  |
| 4       | 0011015037:GRO:HIS P-13 (HIS.OF<br>SOUTH EAST ASIA(1850-1919A.D                                                   | 14/10/2019 | 14:30 To 17:00 |                      |                 |  |  |
| 5       | 0011015039:GRO:HIS P-14 (HISTORY OF<br>RUSSIA(1894 – 1924 A.D.)                                                   | 15/10/2019 | 14:30 To 17:00 |                      |                 |  |  |
| 6       | 0011015041:GRO:HIS P-15 (THE CONST.<br>OF THE REPUBLIC OF INDIA                                                   | 16/10/2019 | 14:30 To 17:00 |                      |                 |  |  |
| 7       | 0011015043:GRO:HIS P-16 (HIS.OF<br>GUJARAT (942 – 1410 A.D.))                                                     | 17/10/2019 | 14:30 To 17:00 |                      |                 |  |  |
| *Any bo | confirm Subject, Date and Time of the Exam<br>ok, written paper, mobile phone, any messe<br>nitted in exam center |            |                | immable calculator a | ire             |  |  |