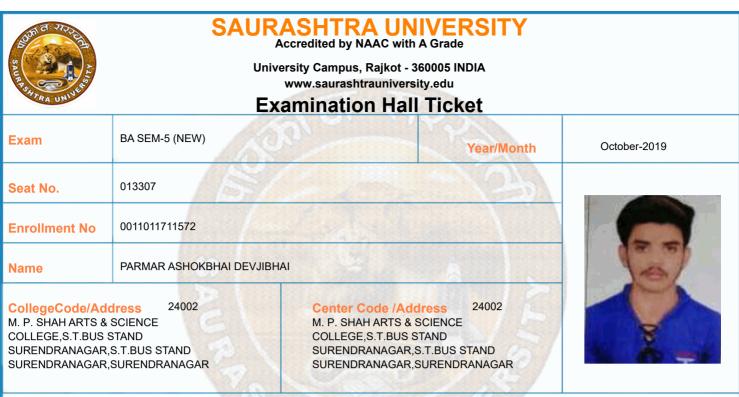

|         | Time Table                                                                                                        |            |                |                      |                 |  |  |
|---------|-------------------------------------------------------------------------------------------------------------------|------------|----------------|----------------------|-----------------|--|--|
| Exam    | BA SEM-5 (NEW)                                                                                                    |            | Seat No.       | 013307               |                 |  |  |
| Sr. No  | Subject                                                                                                           | Date       | Time           | Answer Book No       | Supervisor Sign |  |  |
| 1       | 0011015001:GRO:ENGLISH                                                                                            | 10/10/2019 | 14:30 To 17:00 |                      |                 |  |  |
| 2       | 0011015035:GRO:HIS P-11 (HIS.OF CHINA<br>& JAPAN(1839-1914A.D.)                                                   | 11/10/2019 | 14:30 To 17:00 |                      |                 |  |  |
| 3       | 0011015036:GRO:HIS P-12 (HISTORY OF<br>U.S.A.(1861 – 1912 A.D.)                                                   | 12/10/2019 | 14:30 To 17:00 |                      |                 |  |  |
| 4       | 0011015037:GRO:HIS P-13 (HIS.OF<br>SOUTH EAST ASIA(1850-1919A.D                                                   | 14/10/2019 | 14:30 To 17:00 |                      |                 |  |  |
| 5       | 0011015039:GRO:HIS P-14 (HISTORY OF<br>RUSSIA(1894 – 1924 A.D.)                                                   | 15/10/2019 | 14:30 To 17:00 |                      |                 |  |  |
| 6       | 0011015041:GRO:HIS P-15 (THE CONST.<br>OF THE REPUBLIC OF INDIA                                                   | 16/10/2019 | 14:30 To 17:00 |                      |                 |  |  |
| 7       | 0011015043:GRO:HIS P-16 (HIS.OF<br>GUJARAT (942 – 1410 A.D.))                                                     | 17/10/2019 | 14:30 To 17:00 |                      |                 |  |  |
| *Any bo | confirm Subject, Date and Time of the Exan<br>ok, written paper, mobile phone, any messe<br>nitted in exam center |            |                | immable calculator a | ire             |  |  |