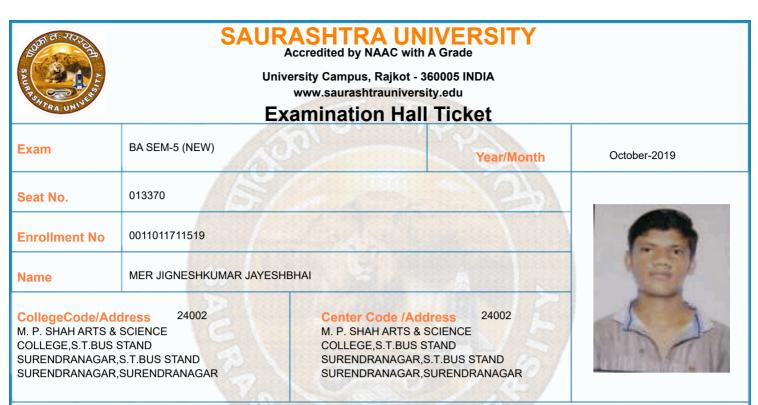

person of Saurashtra University examination department as and when required.2) This Hall-Ticket must be maintained till the date of declaration of Result and be produced the photo copy of Hall-Ticket in future correspondence with Saurashtra. University. 3) Answer Book No. and supervisor sign must be written in Hall-Ticket for each paper. 4) The student must keep their College/Department I-Card as well as examination fee receipt. Warning :- CCTV MONITORING OF EXAMINATION WILL BE DONE BY EXAMINATION CENTER & UNIVERSITY