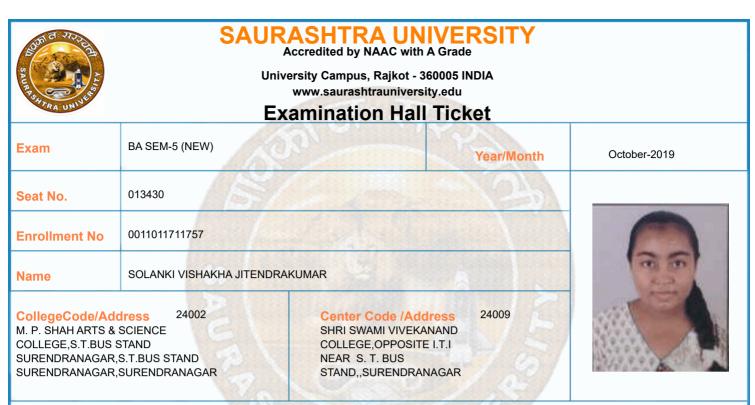

person of Saurashtra University examination department as and when required.2) This Hall-Ticket must be maintained till the date of declaration of Result and be produced the photo copy of Hall-Ticket in future correspondence with Saurashtra. University. 3) Answer Book No. and supervisor sign must be written in Hall-Ticket for each paper. 4) The student must keep their College/Department I-Card as well as examination fee receipt. Warning :- CCTV MONITORING OF EXAMINATION WILL BE DONE BY EXAMINATION CENTER & UNIVERSITY