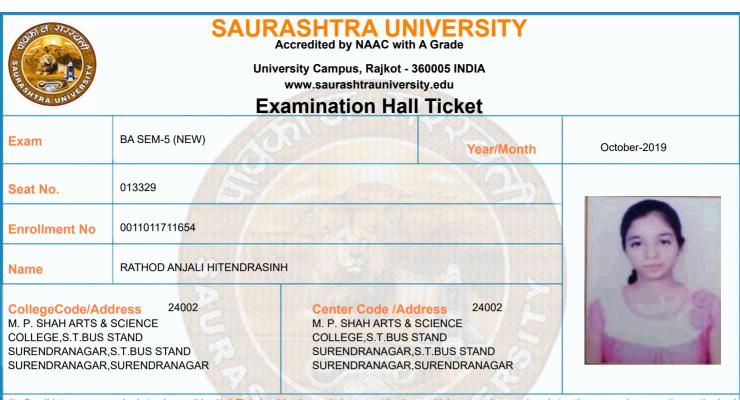

|        | Time Table                                                                                                                     |            |                |                |                 |  |  |  |  |
|--------|--------------------------------------------------------------------------------------------------------------------------------|------------|----------------|----------------|-----------------|--|--|--|--|
| Exam   | BA SEM-5 (NEW)                                                                                                                 |            | Seat No.       | 013329         |                 |  |  |  |  |
| Sr. No | Subject                                                                                                                        | Date       | Time           | Answer Book No | Supervisor Sign |  |  |  |  |
| 1      | 0011015001:GRO:ENGLISH                                                                                                         | 10/10/2019 | 14:30 To 17:00 |                |                 |  |  |  |  |
| 2      | 0011015003:GRO:ENG P-11 (WILLIAM<br>SHAKESPEARE)                                                                               | 11/10/2019 | 14:30 To 17:00 |                |                 |  |  |  |  |
| 3      | 0011015004:GRO:ENG P-12 (LITERARY<br>CRITICISM – 3)                                                                            | 12/10/2019 | 14:30 To 17:00 |                |                 |  |  |  |  |
| 4      | 0011015005:GRO:ENG P-13 (THE<br>ENGLISH LANGUAGE & CHAUCER)                                                                    | 14/10/2019 | 14:30 To 17:00 |                |                 |  |  |  |  |
| 5      | 0011015006:GRO:ENG P-14 (HISTORY OF<br>ENGLISH LITERATURE)                                                                     | 15/10/2019 | 14:30 To 17:00 |                |                 |  |  |  |  |
| 6      | 0011015007:GRO:ENG P-15 (INDIAN<br>POETICS)                                                                                    | 16/10/2019 | 14:30 To 17:00 |                |                 |  |  |  |  |
| 7      | 0011015008:GRO:ENG P-16 (NON<br>BRITISH MASTER)                                                                                | 17/10/2019 | 14:30 To 17:00 |                |                 |  |  |  |  |
|        | *Please confirm Subject, Date and Time of the Examination with the time table.                                                 |            |                |                |                 |  |  |  |  |
| -      | *Any book, written paper, mobile phone, any messenger instruments and programmable calculator are not permitted in exam center |            |                |                |                 |  |  |  |  |