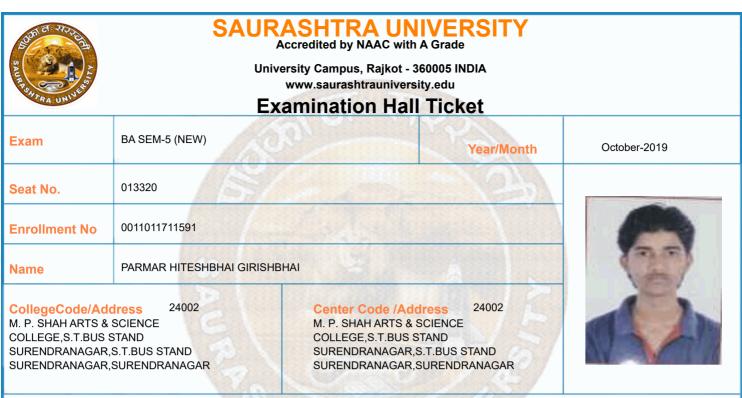

|        | Time Table                                                                                                                     |            |                |                |                 |  |  |  |  |
|--------|--------------------------------------------------------------------------------------------------------------------------------|------------|----------------|----------------|-----------------|--|--|--|--|
| Exam   | BA SEM-5 (NEW)                                                                                                                 |            | Seat No.       | 013320         |                 |  |  |  |  |
| Sr. No | Subject                                                                                                                        | Date       | Time           | Answer Book No | Supervisor Sign |  |  |  |  |
| 1      | 0011015001:GRO:ENGLISH                                                                                                         | 10/10/2019 | 14:30 To 17:00 |                |                 |  |  |  |  |
| 2      | 0011015010:GRO:HIN P-11 (HINDI<br>SAHITYA KA ITIHAS)                                                                           | 11/10/2019 | 14:30 To 17:00 |                |                 |  |  |  |  |
| 3      | 0011015011:GRO:HIN P-12 (SAHITYA<br>SIDDHANT-1)                                                                                | 12/10/2019 | 14:30 To 17:00 |                |                 |  |  |  |  |
| 4      | 0011015012:GRO:HIN P-13 (HINDI<br>BHASHA KA SWARUP EM VIKAS)                                                                   | 14/10/2019 | 14:30 To 17:00 |                |                 |  |  |  |  |
| 5      | 0011015014:GRO:HIN P-14 (ADHUNIK<br>HINDI NATAK, ANDHER NAGARI)                                                                | 15/10/2019 | 14:30 To 17:00 |                |                 |  |  |  |  |
| 6      | 0011015016:GRO:HIN P-15 (PRACHIN<br>HINDI KAVYA-1)                                                                             | 16/10/2019 | 14:30 To 17:00 |                |                 |  |  |  |  |
| 7      | 0011015018:GRO:HIN P-16 (ADHUNIK<br>HINDI NIBANDH SAHITYA)                                                                     | 17/10/2019 | 14:30 To 17:00 |                |                 |  |  |  |  |
|        | confirm Subject, Date and Time of the Exam                                                                                     |            |                |                |                 |  |  |  |  |
| -      | *Any book, written paper, mobile phone, any messenger instruments and programmable calculator are not permitted in exam center |            |                |                |                 |  |  |  |  |