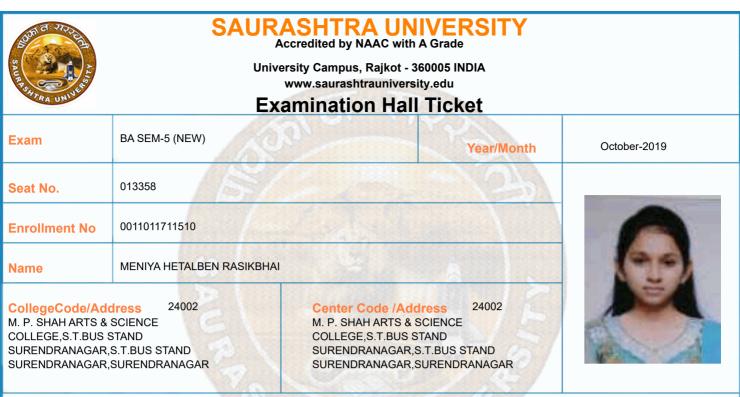

person of Saurashtra University examination department as and when required.2) This Hall-Ticket must be maintained till the date of declaration of Result and be produced the photo copy of Hall-Ticket in future correspondence with Saurashtra. University. 3) Answer Book No. and supervisor sign must be written in Hall-Ticket for each paper. 4) The student must keep their College/Department I-Card as well as examination fee receipt. Warning :- CCTV MONITORING OF EXAMINATION WILL BE DONE BY EXAMINATION CENTER & UNIVERSITY