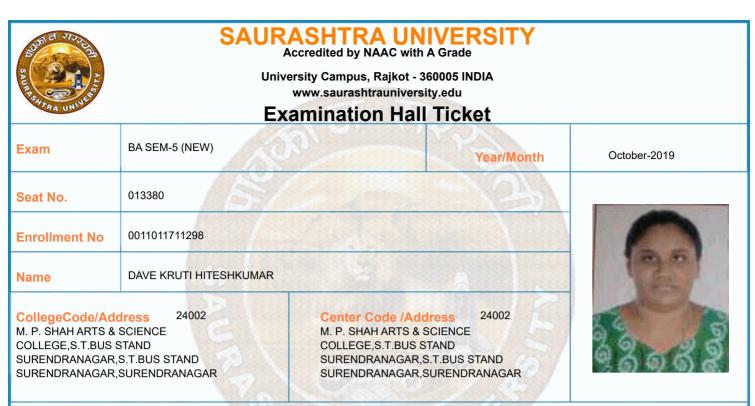

person of Saurashtra University examination department as and when required.2) This Hall-Ticket must be maintained till the date of declaration of Result and be produced the photo copy of Hall-Ticket in future correspondence with Saurashtra. University. 3) Answer Book No. and supervisor sign must be written in Hall-Ticket for each paper. 4) The student must keep their College/Department I-Card as well as examination fee receipt. Warning :- CCTV MONITORING OF EXAMINATION WILL BE DONE BY EXAMINATION CENTER & UNIVERSITY