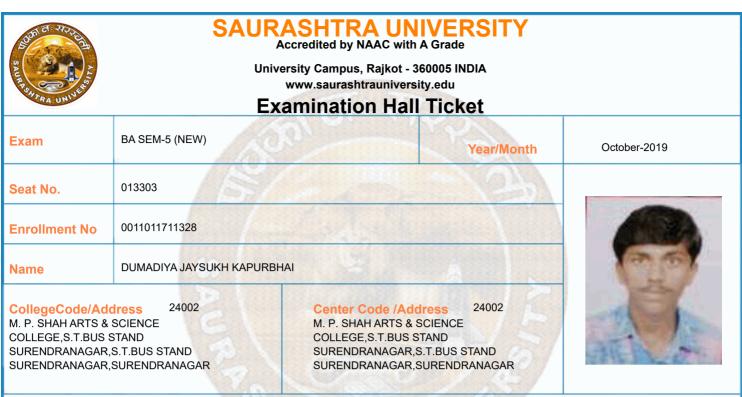

|         | Time Table                                                                                                        |            |                |                      |                 |  |  |  |
|---------|-------------------------------------------------------------------------------------------------------------------|------------|----------------|----------------------|-----------------|--|--|--|
| Exam    | BA SEM-5 (NEW)                                                                                                    |            | Seat No.       | 013303               |                 |  |  |  |
| Sr. No  | Subject                                                                                                           | Date       | Time           | Answer Book No       | Supervisor Sign |  |  |  |
| 1       | 0011015001:GRO:ENGLISH                                                                                            | 10/10/2019 | 14:30 To 17:00 |                      |                 |  |  |  |
| 2       | 0011015052:GRO:ECO P-11 (MICRO<br>ECONOMICS – I )                                                                 | 11/10/2019 | 14:30 To 17:00 |                      |                 |  |  |  |
| 3       | 0011015053:GRO:ECO P-12 (DEVELOP. & ECO. OF ENVIRONMENT-I)                                                        | 12/10/2019 | 14:30 To 17:00 |                      |                 |  |  |  |
| 4       | 0011015055:GRO:ECO P-13 (COMPA.<br>STUDY OF ECONOMIC SYSTEM)                                                      | 14/10/2019 | 14:30 To 17:00 |                      |                 |  |  |  |
| 5       | 0011015057:GRO:ECO P-14<br>(INTERNATIONAL ECONOMICS – I)                                                          | 15/10/2019 | 14:30 To 17:00 |                      |                 |  |  |  |
| 6       | 0011015058:GRO:ECO P-15 (HISTORY OF<br>ECONOMIC THOUGHT-I)                                                        | 16/10/2019 | 14:30 To 17:00 |                      |                 |  |  |  |
| 7       | 0011015059:GRO:ECO P-16 (BANKING & FINANCIAL MARKET–I)                                                            | 17/10/2019 | 14:30 To 17:00 |                      |                 |  |  |  |
| *Any bo | confirm Subject, Date and Time of the Exan<br>ok, written paper, mobile phone, any messe<br>nitted in exam center |            |                | immable calculator a | ire             |  |  |  |