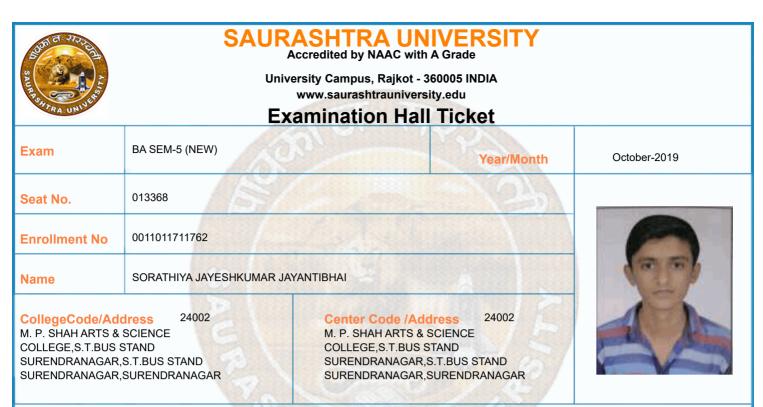

person of Saurashtra University examination department as and when required.2) This Hall-Ticket must be maintained till the date of declaration of Result and be produced the photo copy of Hall-Ticket in future correspondence with Saurashtra. University. 3) Answer Book No. and supervisor sign must be written in Hall-Ticket for each paper. 4) The student must keep their College/Department I-Card as well as examination fee receipt. Warning :- CCTV MONITORING OF EXAMINATION WILL BE DONE BY EXAMINATION CENTER & UNIVERSITY