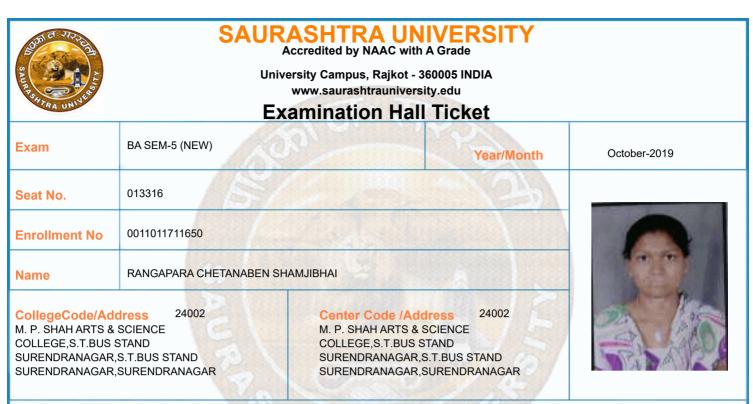

|         | Time Table                                                                                                                                                                                                          |            |                |                |                 |  |  |  |  |
|---------|---------------------------------------------------------------------------------------------------------------------------------------------------------------------------------------------------------------------|------------|----------------|----------------|-----------------|--|--|--|--|
| Exam    | BA SEM-5 (NEW)                                                                                                                                                                                                      |            | Seat No.       | 013316         |                 |  |  |  |  |
| Sr. No  | Subject                                                                                                                                                                                                             | Date       | Time           | Answer Book No | Supervisor Sign |  |  |  |  |
| 1       | 0011015001:GRO:ENGLISH                                                                                                                                                                                              | 10/10/2019 | 14:30 To 17:00 |                |                 |  |  |  |  |
| 2       | 0011015020:GRO:GUJ P-11 (ARVACHIN<br>GUJARATI SAHITYA ITIHAS-1)                                                                                                                                                     | 11/10/2019 | 14:30 To 17:00 |                |                 |  |  |  |  |
| 3       | 0011015021:GRO:GUJ P-12 (GUJ.<br>BHASHANO ITIHAS AN SWARUP-1)                                                                                                                                                       | 12/10/2019 | 14:30 To 17:00 |                |                 |  |  |  |  |
| 4       | 0011015022:GRO:GUJ P-13 (SAHITYANA<br>SIDDHANTO-1)                                                                                                                                                                  | 14/10/2019 | 14:30 To 17:00 |                |                 |  |  |  |  |
| 5       | 0011015023:GRO:GUJ P-14 (ARVACHIN<br>GUJ. SAHITYA SWARUPO)                                                                                                                                                          | 15/10/2019 | 14:30 To 17:00 |                |                 |  |  |  |  |
| 6       | 0011015024:GRO:GUJ P-15<br>(MADHYAKALIN PRASHISHKRUTI)                                                                                                                                                              | 16/10/2019 | 14:30 To 17:00 |                |                 |  |  |  |  |
| 7       | 0011015026:GRO:GUJ P-16 (BHARTIYA<br>BHASHA NI KRUTI)                                                                                                                                                               | 17/10/2019 | 14:30 To 17:00 |                |                 |  |  |  |  |
| *Any bo | *Please confirm Subject, Date and Time of the Examination with the time table.<br>*Any book, written paper, mobile phone, any messenger instruments and programmable calculator are<br>not permitted in exam center |            |                |                |                 |  |  |  |  |