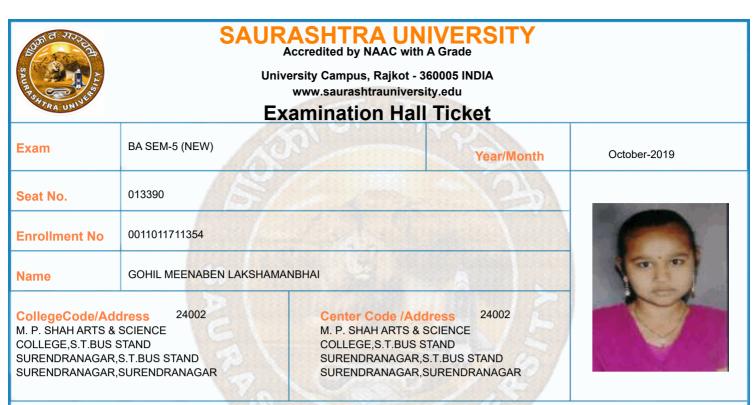

person of Saurashtra University examination department as and when required.2) This Hall-Ticket must be maintained till the date of declaration of Result and be produced the photo copy of Hall-Ticket in future correspondence with Saurashtra. University. 3) Answer Book No. and supervisor sign must be written in Hall-Ticket for each paper. 4) The student must keep their College/Department I-Card as well as examination fee receipt. Warning :- CCTV MONITORING OF EXAMINATION WILL BE DONE BY EXAMINATION CENTER & UNIVERSITY