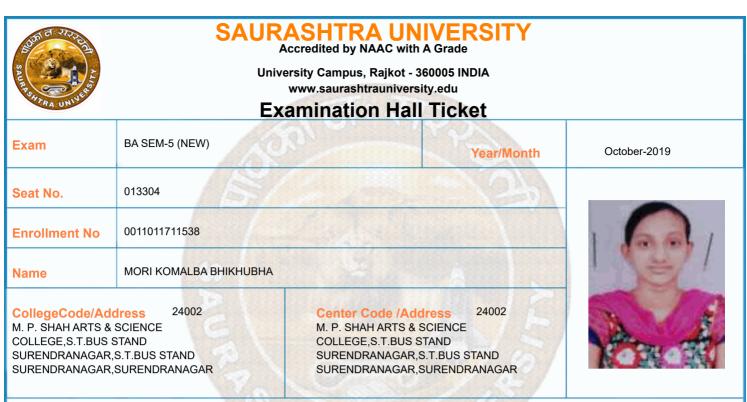

|         | Time Table                                                                                                        |            |                |                      |                 |  |  |
|---------|-------------------------------------------------------------------------------------------------------------------|------------|----------------|----------------------|-----------------|--|--|
| Exam    | BA SEM-5 (NEW)                                                                                                    |            | Seat No.       | 013304               |                 |  |  |
| Sr. No  | Subject                                                                                                           | Date       | Time           | Answer Book No       | Supervisor Sign |  |  |
| 1       | 0011015001:GRO:ENGLISH                                                                                            | 10/10/2019 | 14:30 To 17:00 |                      |                 |  |  |
| 2       | 0011015052:GRO:ECO P-11 (MICRO<br>ECONOMICS – I )                                                                 | 11/10/2019 | 14:30 To 17:00 |                      |                 |  |  |
| 3       | 0011015053:GRO:ECO P-12 (DEVELOP. & ECO. OF ENVIRONMENT-I)                                                        | 12/10/2019 | 14:30 To 17:00 |                      |                 |  |  |
| 4       | 0011015055:GRO:ECO P-13 (COMPA.<br>STUDY OF ECONOMIC SYSTEM)                                                      | 14/10/2019 | 14:30 To 17:00 |                      |                 |  |  |
| 5       | 0011015057:GRO:ECO P-14<br>(INTERNATIONAL ECONOMICS – I)                                                          | 15/10/2019 | 14:30 To 17:00 |                      |                 |  |  |
| 6       | 0011015058:GRO:ECO P-15 (HISTORY OF<br>ECONOMIC THOUGHT–I)                                                        | 16/10/2019 | 14:30 To 17:00 |                      |                 |  |  |
| 7       | 0011015059:GRO:ECO P-16 (BANKING & FINANCIAL MARKET–I)                                                            | 17/10/2019 | 14:30 To 17:00 |                      |                 |  |  |
| *Any bo | confirm Subject, Date and Time of the Exar<br>ok, written paper, mobile phone, any messe<br>nitted in exam center |            |                | immable calculator a | ire             |  |  |