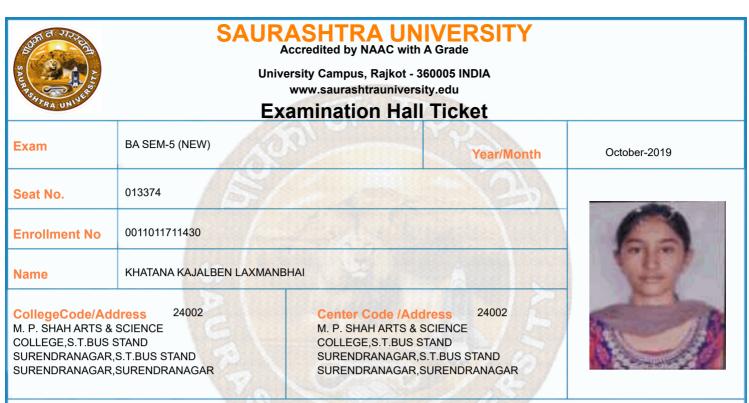

person of Saurashtra University examination department as and when required.2) This Hall-Ticket must be maintained till the date of declaration of Result and be produced the photo copy of Hall-Ticket in future correspondence with Saurashtra. University. 3) Answer Book No. and supervisor sign must be written in Hall-Ticket for each paper. 4) The student must keep their College/Department I-Card as well as examination fee receipt. Warning :- CCTV MONITORING OF EXAMINATION WILL BE DONE BY EXAMINATION CENTER & UNIVERSITY