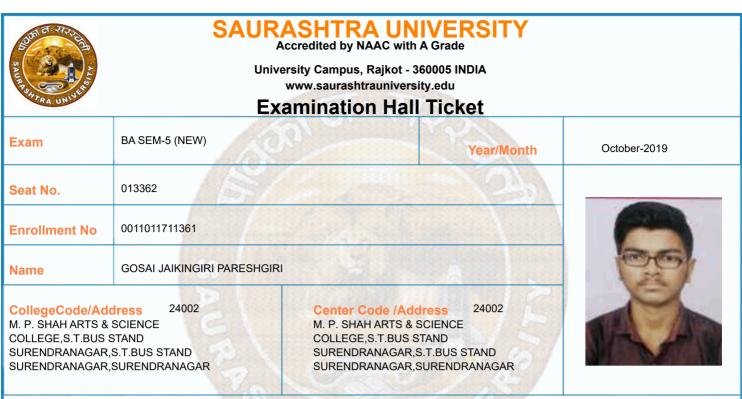

person of Saurashtra University examination department as and when required.2) This Hall-Ticket must be maintained till the date of declaration of Result and be produced the photo copy of Hall-Ticket in future correspondence with Saurashtra. University. 3) Answer Book No. and supervisor sign must be written in Hall-Ticket for each paper. 4) The student must keep their College/Department I-Card as well as examination fee receipt. Warning :- CCTV MONITORING OF EXAMINATION WILL BE DONE BY EXAMINATION CENTER & UNIVERSITY