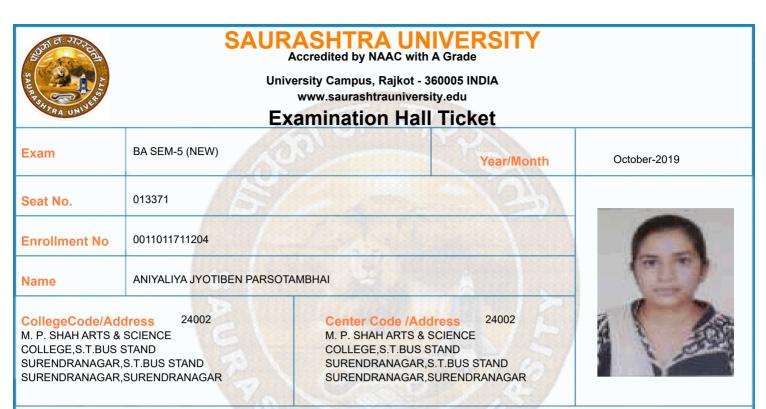

person of Saurashtra University examination department as and when required.2) This Hall-Ticket must be maintained till the date of declaration of Result and be produced the photo copy of Hall-Ticket in future correspondence with Saurashtra. University. 3) Answer Book No. and supervisor sign must be written in Hall-Ticket for each paper. 4) The student must keep their College/Department I-Card as well as examination fee receipt. Warning :- CCTV MONITORING OF EXAMINATION WILL BE DONE BY EXAMINATION CENTER & UNIVERSITY