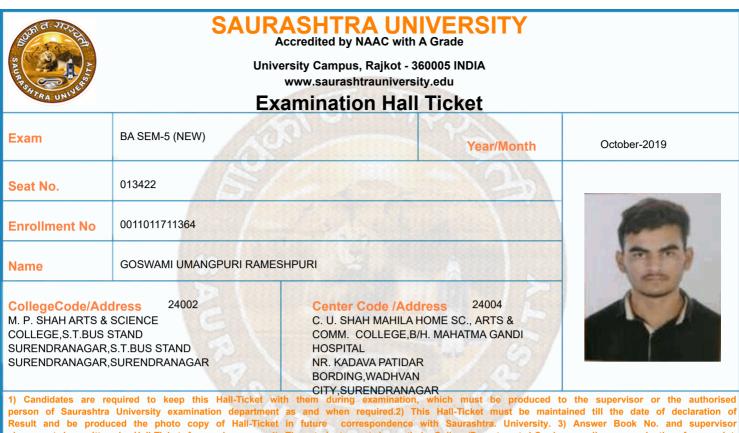

person of Saurashtra University examination department as and when required.2) This Hall-Ticket must be maintained till the date of declaration of Result and be produced the photo copy of Hall-Ticket in future correspondence with Saurashtra. University. 3) Answer Book No. and supervisor sign must be written in Hall-Ticket for each paper. 4) The student must keep their College/Department I-Card as well as examination fee receipt. Warning :- CCTV MONITORING OF EXAMINATION WILL BE DONE BY EXAMINATION CENTER & UNIVERSITY