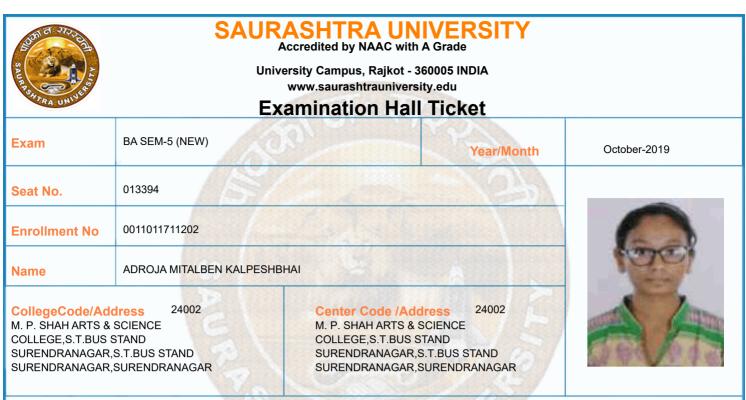

person of Saurashtra University examination department as and when required.2) This Hall-Ticket must be maintained till the date of declaration of Result and be produced the photo copy of Hall-Ticket in future correspondence with Saurashtra. University. 3) Answer Book No. and supervisor sign must be written in Hall-Ticket for each paper. 4) The student must keep their College/Department I-Card as well as examination fee receipt. Warning :- CCTV MONITORING OF EXAMINATION WILL BE DONE BY EXAMINATION CENTER & UNIVERSITY