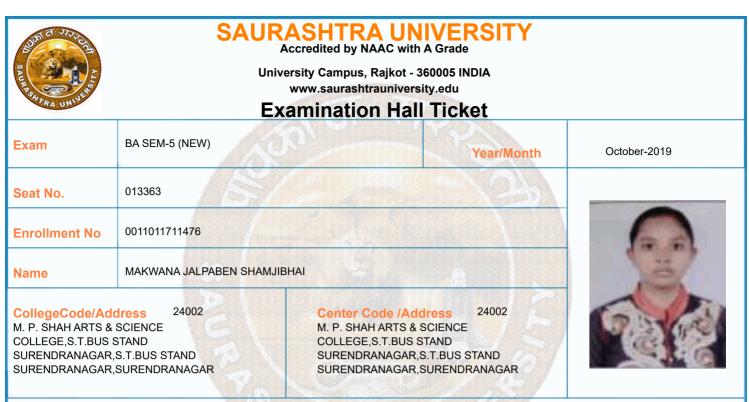

person of Saurashtra University examination department as and when required.2) This Hall-Ticket must be maintained till the date of declaration of Result and be produced the photo copy of Hall-Ticket in future correspondence with Saurashtra. University. 3) Answer Book No. and supervisor sign must be written in Hall-Ticket for each paper. 4) The student must keep their College/Department I-Card as well as examination fee receipt. Warning :- CCTV MONITORING OF EXAMINATION WILL BE DONE BY EXAMINATION CENTER & UNIVERSITY