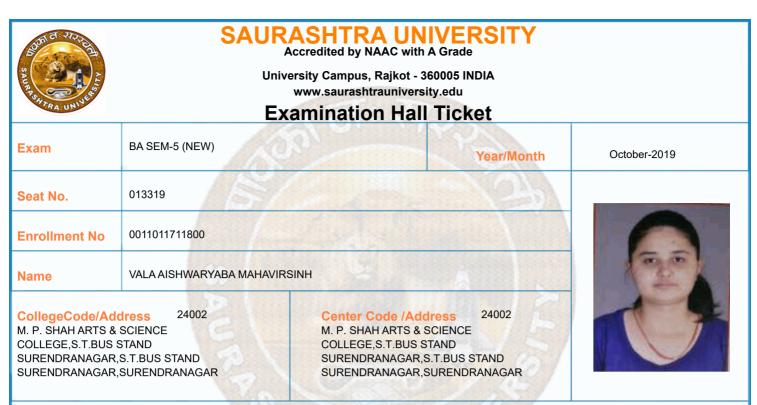

|        | Time Table                                                                                                                     |            |                |                |                 |  |  |  |  |
|--------|--------------------------------------------------------------------------------------------------------------------------------|------------|----------------|----------------|-----------------|--|--|--|--|
| Exam   | BA SEM-5 (NEW)                                                                                                                 |            | Seat No.       | 013319         |                 |  |  |  |  |
| Sr. No | Subject                                                                                                                        | Date       | Time           | Answer Book No | Supervisor Sign |  |  |  |  |
| 1      | 0011015001:GRO:ENGLISH                                                                                                         | 10/10/2019 | 14:30 To 17:00 |                |                 |  |  |  |  |
| 2      | 0011015010:GRO:HIN P-11 (HINDI<br>SAHITYA KA ITIHAS)                                                                           | 11/10/2019 | 14:30 To 17:00 |                |                 |  |  |  |  |
| 3      | 0011015011:GRO:HIN P-12 (SAHITYA<br>SIDDHANT-1)                                                                                | 12/10/2019 | 14:30 To 17:00 |                |                 |  |  |  |  |
| 4      | 0011015012:GRO:HIN P-13 (HINDI<br>BHASHA KA SWARUP EM VIKAS)                                                                   | 14/10/2019 | 14:30 To 17:00 |                |                 |  |  |  |  |
| 5      | 0011015014:GRO:HIN P-14 (ADHUNIK<br>HINDI NATAK, ANDHER NAGARI)                                                                | 15/10/2019 | 14:30 To 17:00 |                |                 |  |  |  |  |
| 6      | 0011015016:GRO:HIN P-15 (PRACHIN<br>HINDI KAVYA-1)                                                                             | 16/10/2019 | 14:30 To 17:00 |                |                 |  |  |  |  |
| 7      | 0011015018:GRO:HIN P-16 (ADHUNIK<br>HINDI NIBANDH SAHITYA)                                                                     | 17/10/2019 | 14:30 To 17:00 |                |                 |  |  |  |  |
|        | confirm Subject, Date and Time of the Exam                                                                                     |            |                |                |                 |  |  |  |  |
| -      | *Any book, written paper, mobile phone, any messenger instruments and programmable calculator are not permitted in exam center |            |                |                |                 |  |  |  |  |