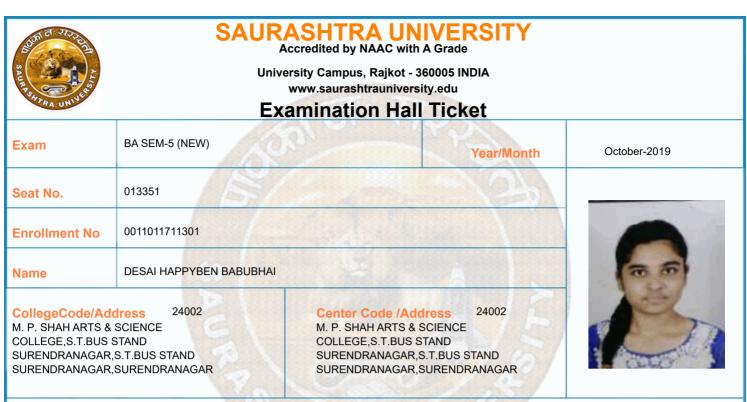

person of Saurashtra University examination department as and when required.2) This Hall-Ticket must be maintained till the date of declaration of Result and be produced the photo copy of Hall-Ticket in future correspondence with Saurashtra. University. 3) Answer Book No. and supervisor sign must be written in Hall-Ticket for each paper. 4) The student must keep their College/Department I-Card as well as examination fee receipt. Warning :- CCTV MONITORING OF EXAMINATION WILL BE DONE BY EXAMINATION CENTER & UNIVERSITY