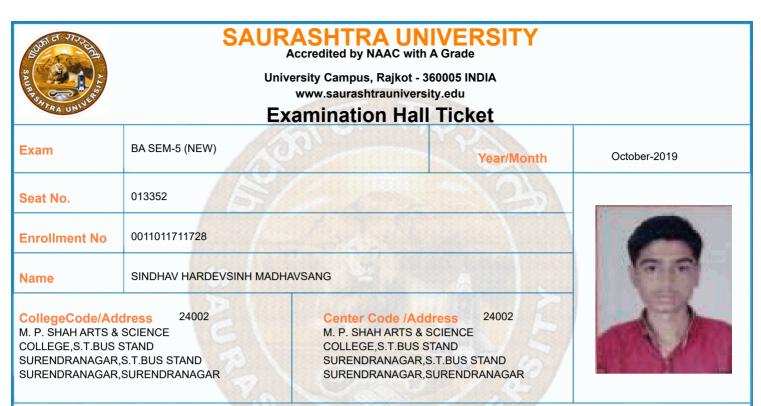

person of Saurashtra University examination department as and when required.2) This Hall-Ticket must be maintained till the date of declaration of Result and be produced the photo copy of Hall-Ticket in future correspondence with Saurashtra. University. 3) Answer Book No. and supervisor sign must be written in Hall-Ticket for each paper. 4) The student must keep their College/Department I-Card as well as examination fee receipt. Warning :- CCTV MONITORING OF EXAMINATION WILL BE DONE BY EXAMINATION CENTER & UNIVERSITY