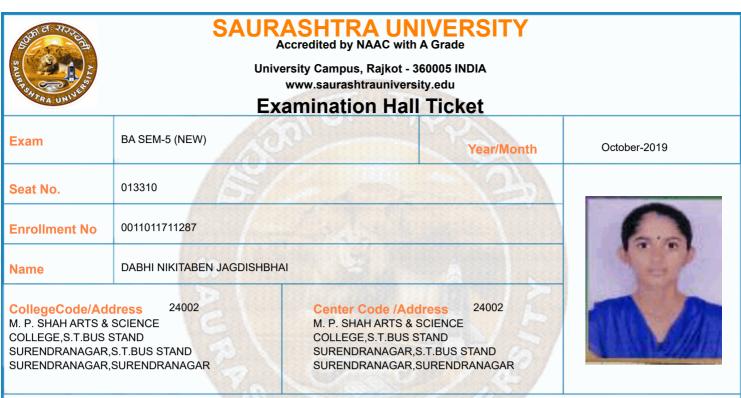

| Exam   | BA SEM-5 (NEW)                                                  |            | Seat No.       | 013310         |                 |
|--------|-----------------------------------------------------------------|------------|----------------|----------------|-----------------|
| Sr. No | Subject                                                         | Date       | Time           | Answer Book No | Supervisor Sign |
| 1      | 0011015001:GRO:ENGLISH                                          | 10/10/2019 | 14:30 To 17:00 |                |                 |
| 2      | 0011015035:GRO:HIS P-11 (HIS.OF CHINA<br>& JAPAN(1839-1914A.D.) | 11/10/2019 | 14:30 To 17:00 |                |                 |
| 3      | 0011015036:GRO:HIS P-12 (HISTORY OF<br>U.S.A.(1861 – 1912 A.D.) | 12/10/2019 | 14:30 To 17:00 |                |                 |
| 4      | 0011015037:GRO:HIS P-13 (HIS.OF<br>SOUTH EAST ASIA(1850-1919A.D | 14/10/2019 | 14:30 To 17:00 |                |                 |
| 5      | 0011015039:GRO:HIS P-14 (HISTORY OF<br>RUSSIA(1894 – 1924 A.D.) | 15/10/2019 | 14:30 To 17:00 |                |                 |
| 6      | 0011015041:GRO:HIS P-15 (THE CONST.<br>OF THE REPUBLIC OF INDIA | 16/10/2019 | 14:30 To 17:00 |                |                 |
| 7      | 0011015043:GRO:HIS P-16 (HIS.OF<br>GUJARAT (942 – 1410 A.D.))   | 17/10/2019 | 14:30 To 17:00 |                |                 |