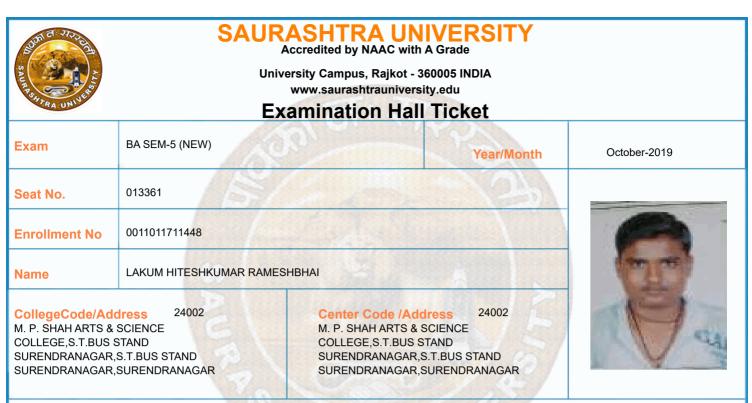

person of Saurashtra University examination department as and when required.2) This Hall-Ticket must be maintained till the date of declaration of Result and be produced the photo copy of Hall-Ticket in future correspondence with Saurashtra. University. 3) Answer Book No. and supervisor sign must be written in Hall-Ticket for each paper. 4) The student must keep their College/Department I-Card as well as examination fee receipt. Warning :- CCTV MONITORING OF EXAMINATION WILL BE DONE BY EXAMINATION CENTER & UNIVERSITY