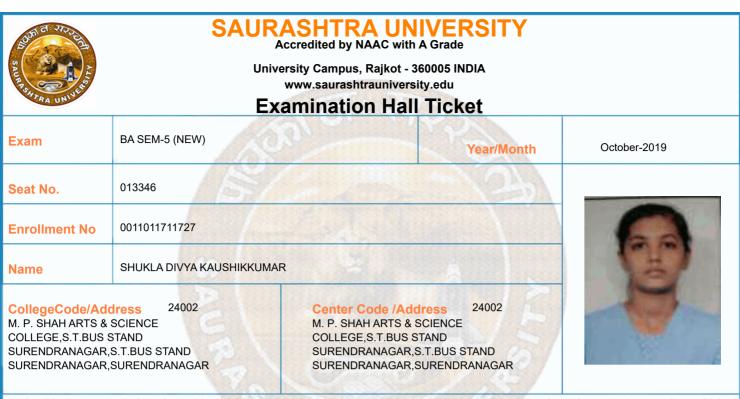

person of Saurashtra University examination department as and when required.2) This Hall-Ticket must be maintained till the date of declaration of Result and be produced the photo copy of Hall-Ticket in future correspondence with Saurashtra. University. 3) Answer Book No. and supervisor sign must be written in Hall-Ticket for each paper. 4) The student must keep their College/Department I-Card as well as examination fee receipt. Warning :- CCTV MONITORING OF EXAMINATION WILL BE DONE BY EXAMINATION CENTER & UNIVERSITY