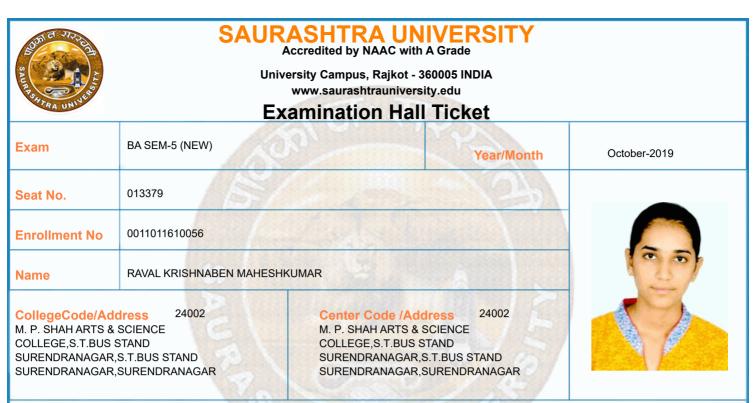

person of Saurashtra University examination department as and when required.2) This Hall-Ticket must be maintained till the date of declaration of Result and be produced the photo copy of Hall-Ticket in future correspondence with Saurashtra. University. 3) Answer Book No. and supervisor sign must be written in Hall-Ticket for each paper. 4) The student must keep their College/Department I-Card as well as examination fee receipt. Warning :- CCTV MONITORING OF EXAMINATION WILL BE DONE BY EXAMINATION CENTER & UNIVERSITY