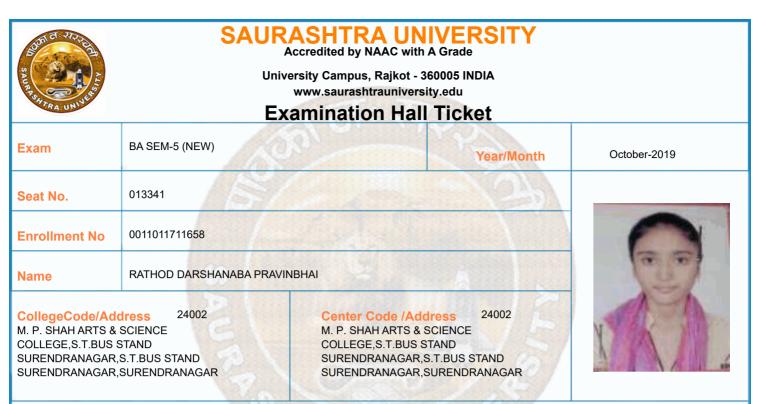

person of Saurashtra University examination department as and when required.2) This Hall-Ticket must be maintained till the date of declaration of Result and be produced the photo copy of Hall-Ticket in future correspondence with Saurashtra. University. 3) Answer Book No. and supervisor sign must be written in Hall-Ticket for each paper. 4) The student must keep their College/Department I-Card as well as examination fee receipt. Warning :- CCTV MONITORING OF EXAMINATION WILL BE DONE BY EXAMINATION CENTER & UNIVERSITY