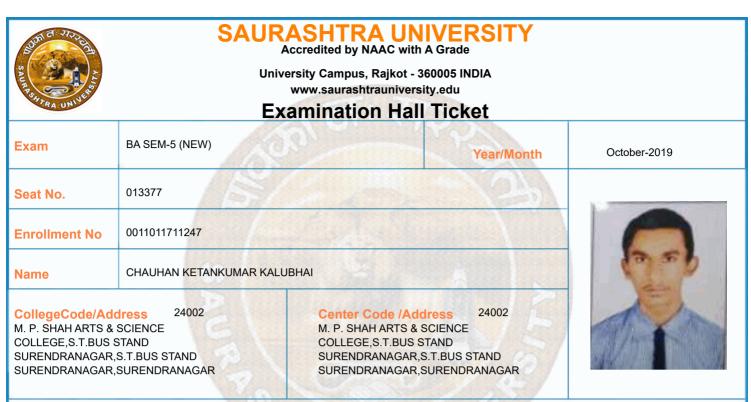

person of Saurashtra University examination department as and when required.2) This Hall-Ticket must be maintained till the date of declaration of Result and be produced the photo copy of Hall-Ticket in future correspondence with Saurashtra. University. 3) Answer Book No. and supervisor sign must be written in Hall-Ticket for each paper. 4) The student must keep their College/Department I-Card as well as examination fee receipt. Warning :- CCTV MONITORING OF EXAMINATION WILL BE DONE BY EXAMINATION CENTER & UNIVERSITY