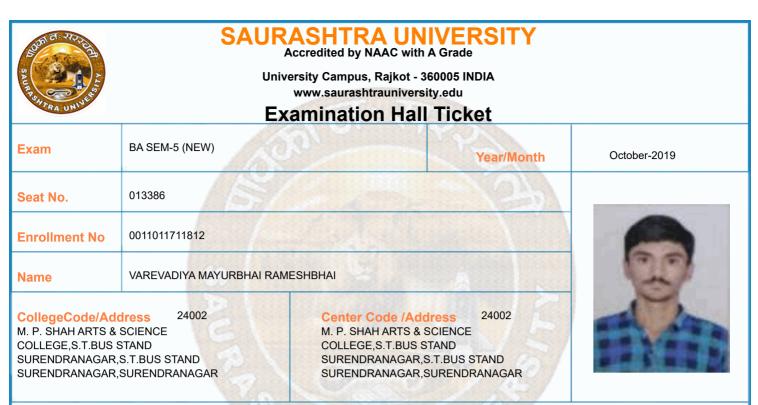

person of Saurashtra University examination department as and when required.2) This Hall-Ticket must be maintained till the date of declaration of Result and be produced the photo copy of Hall-Ticket in future correspondence with Saurashtra. University. 3) Answer Book No. and supervisor sign must be written in Hall-Ticket for each paper. 4) The student must keep their College/Department I-Card as well as examination fee receipt. Warning :- CCTV MONITORING OF EXAMINATION WILL BE DONE BY EXAMINATION CENTER & UNIVERSITY