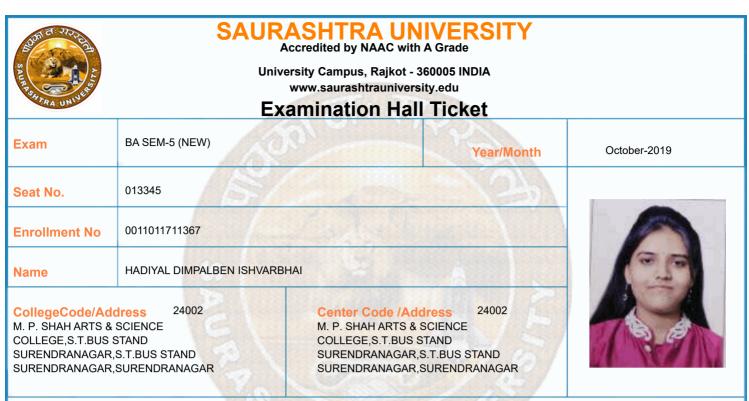

person of Saurashtra University examination department as and when required.2) This Hall-Ticket must be maintained till the date of declaration of Result and be produced the photo copy of Hall-Ticket in future correspondence with Saurashtra. University. 3) Answer Book No. and supervisor sign must be written in Hall-Ticket for each paper. 4) The student must keep their College/Department I-Card as well as examination fee receipt. Warning :- CCTV MONITORING OF EXAMINATION WILL BE DONE BY EXAMINATION CENTER & UNIVERSITY