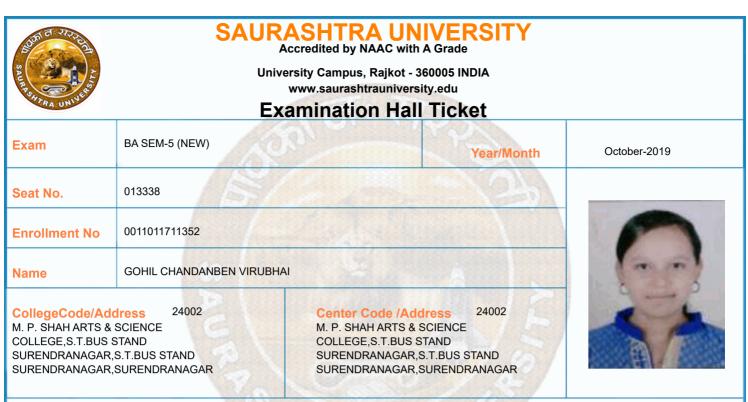

HISTORY OF<br>ENGLISH LITERATURE)          | 15/10/2019    | 14:30 To 17:00 |                      |                 |  |  |  |  |
| 6      | 0011015007:GRO:ENG P-15 (INDIAN<br>POETICS)                         | 16/10/2019    | 14:30 To 17:00 |                      |                 |  |  |  |  |
| 7      | 0011015008:GRO:ENG P-16 (NON<br>BRITISH MASTER)                     | 17/10/2019    | 14:30 To 17:00 |                      |                 |  |  |  |  |
|        | confirm Subject, Date and Time of the Exam                          |               |                |                      |                 |  |  |  |  |
| -      | ok, written paper, mobile phone, any messe<br>nitted in exam center | nger instrume | nts and progra | immable calculator a | are             |  |  |  |  |



|        | Time Table                                                          |                |                |                      |                 |  |  |  |  |
|--------|---------------------------------------------------------------------|----------------|----------------|----------------------|-----------------|--|--|--|--|
| Exam   | BA SEM-5 (NEW)                                                      |                | Seat No.       | 013338               |                 |  |  |  |  |
| Sr. No | Subject                                                             | Date           | Time           | Answer Book No       | Supervisor Sign |  |  |  |  |
| 1      | 0011015001:GRO:ENGLISH                                              | 10/10/2019     | 14:30 To 17:00 |