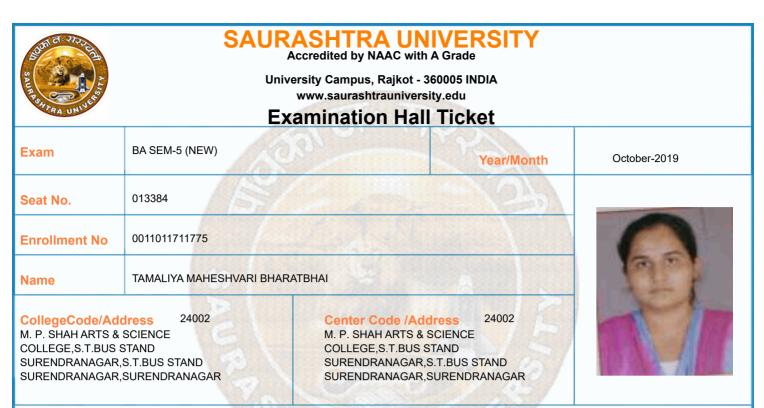

person of Saurashtra University examination department as and when required.2) This Hall-Ticket must be maintained till the date of declaration of Result and be produced the photo copy of Hall-Ticket in future correspondence with Saurashtra. University. 3) Answer Book No. and supervisor sign must be written in Hall-Ticket for each paper. 4) The student must keep their College/Department I-Card as well as examination fee receipt. Warning :- CCTV MONITORING OF EXAMINATION WILL BE DONE BY EXAMINATION CENTER & UNIVERSITY