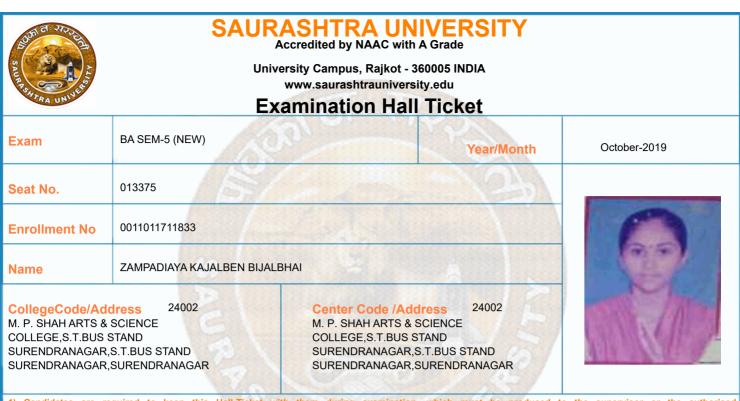

person of Saurashtra University examination department as and when required.2) This Hall-Ticket must be maintained till the date of declaration of Result and be produced the photo copy of Hall-Ticket in future correspondence with Saurashtra. University. 3) Answer Book No. and supervisor sign must be written in Hall-Ticket for each paper. 4) The student must keep their College/Department I-Card as well as examination fee receipt. Warning :- CCTV MONITORING OF EXAMINATION WILL BE DONE BY EXAMINATION CENTER & UNIVERSITY