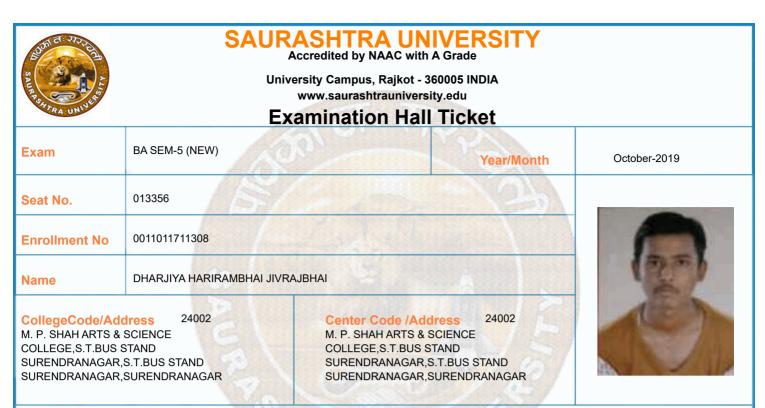

person of Saurashtra University examination department as and when required.2) This Hall-Ticket must be maintained till the date of declaration of Result and be produced the photo copy of Hall-Ticket in future correspondence with Saurashtra. University. 3) Answer Book No. and supervisor sign must be written in Hall-Ticket for each paper. 4) The student must keep their College/Department I-Card as well as examination fee receipt. Warning :- CCTV MONITORING OF EXAMINATION WILL BE DONE BY EXAMINATION CENTER & UNIVERSITY