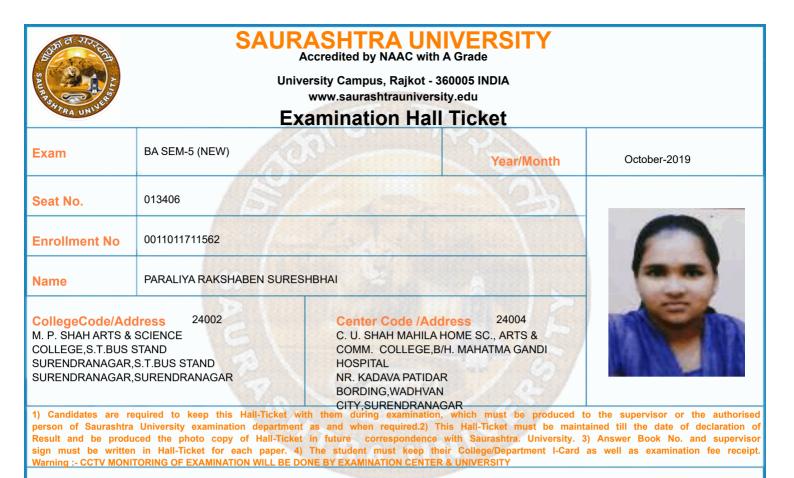

person of Saurashtra University examination department as and when required.2) This Hall-Ticket must be maintained till the date of declaration of Result and be produced the photo copy of Hall-Ticket in future correspondence with Saurashtra. University. 3) Answer Book No. and supervisor sign must be written in Hall-Ticket for each paper. 4) The student must keep their College/Department I-Card as well as examination fee receipt. Warning :- CCTV MONITORING OF EXAMINATION WILL BE DONE BY EXAMINATION CENTER & UNIVERSITY