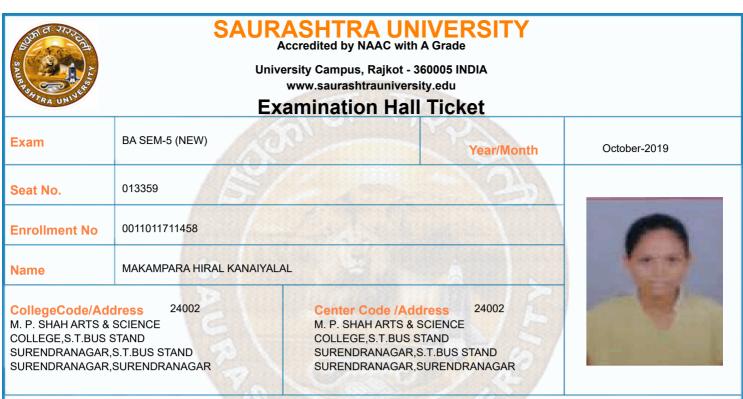

person of Saurashtra University examination department as and when required.2) This Hall-Ticket must be maintained till the date of declaration of Result and be produced the photo copy of Hall-Ticket in future correspondence with Saurashtra. University. 3) Answer Book No. and supervisor sign must be written in Hall-Ticket for each paper. 4) The student must keep their College/Department I-Card as well as examination fee receipt. Warning :- CCTV MONITORING OF EXAMINATION WILL BE DONE BY EXAMINATION CENTER & UNIVERSITY