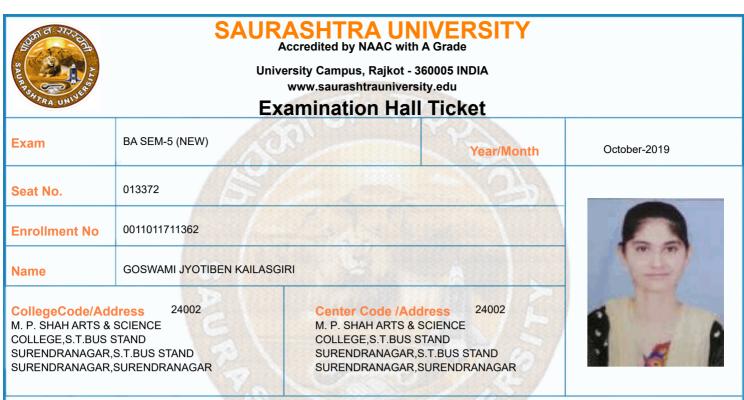

person of Saurashtra University examination department as and when required.2) This Hall-Ticket must be maintained till the date of declaration of Result and be produced the photo copy of Hall-Ticket in future correspondence with Saurashtra. University. 3) Answer Book No. and supervisor sign must be written in Hall-Ticket for each paper. 4) The student must keep their College/Department I-Card as well as examination fee receipt. Warning :- CCTV MONITORING OF EXAMINATION WILL BE DONE BY EXAMINATION CENTER & UNIVERSITY