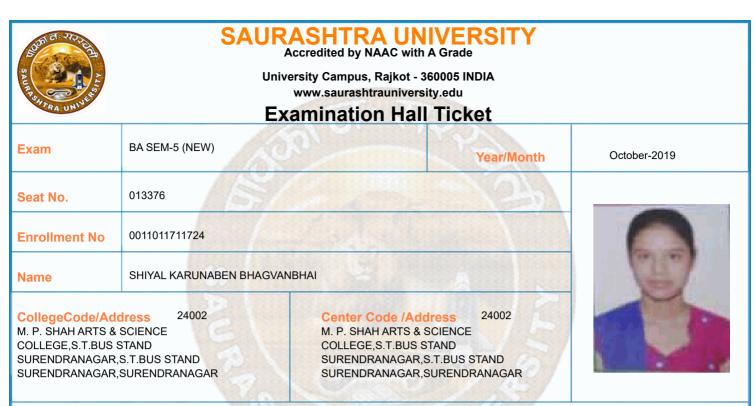

person of Saurashtra University examination department as and when required.2) This Hall-Ticket must be maintained till the date of declaration of Result and be produced the photo copy of Hall-Ticket in future correspondence with Saurashtra. University. 3) Answer Book No. and supervisor sign must be written in Hall-Ticket for each paper. 4) The student must keep their College/Department I-Card as well as examination fee receipt. Warning :- CCTV MONITORING OF EXAMINATION WILL BE DONE BY EXAMINATION CENTER & UNIVERSITY