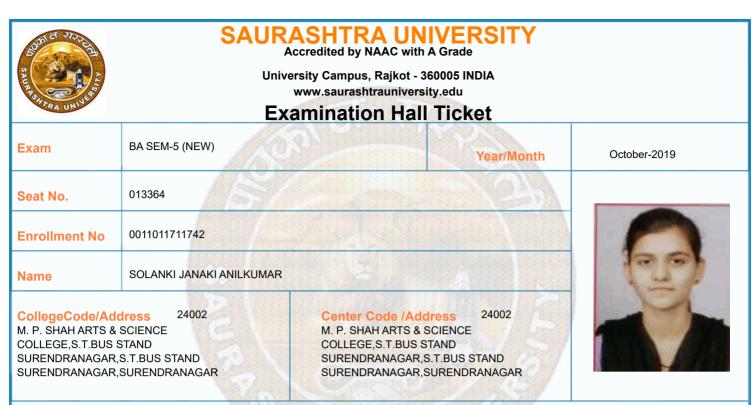

person of Saurashtra University examination department as and when required.2) This Hall-Ticket must be maintained till the date of declaration of Result and be produced the photo copy of Hall-Ticket in future correspondence with Saurashtra. University. 3) Answer Book No. and supervisor sign must be written in Hall-Ticket for each paper. 4) The student must keep their College/Department I-Card as well as examination fee receipt. Warning :- CCTV MONITORING OF EXAMINATION WILL BE DONE BY EXAMINATION CENTER & UNIVERSITY