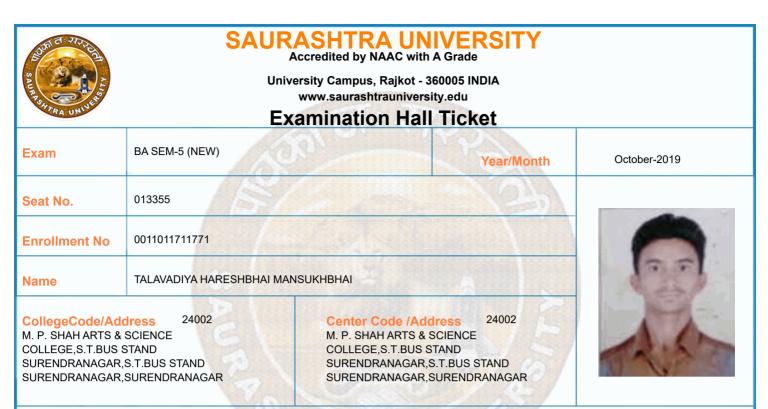

person of Saurashtra University examination department as and when required.2) This Hall-Ticket must be maintained till the date of declaration of Result and be produced the photo copy of Hall-Ticket in future correspondence with Saurashtra. University. 3) Answer Book No. and supervisor sign must be written in Hall-Ticket for each paper. 4) The student must keep their College/Department I-Card as well as examination fee receipt. Warning :- CCTV MONITORING OF EXAMINATION WILL BE DONE BY EXAMINATION CENTER & UNIVERSITY