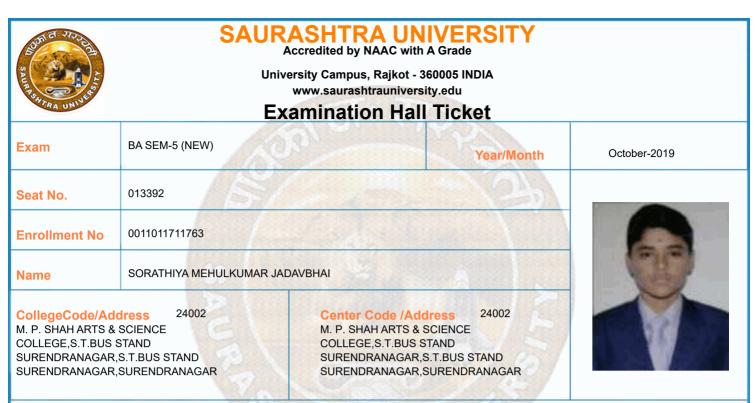

person of Saurashtra University examination department as and when required.2) This Hall-Ticket must be maintained till the date of declaration of Result and be produced the photo copy of Hall-Ticket in future correspondence with Saurashtra. University. 3) Answer Book No. and supervisor sign must be written in Hall-Ticket for each paper. 4) The student must keep their College/Department I-Card as well as examination fee receipt. Warning :- CCTV MONITORING OF EXAMINATION WILL BE DONE BY EXAMINATION CENTER & UNIVERSITY