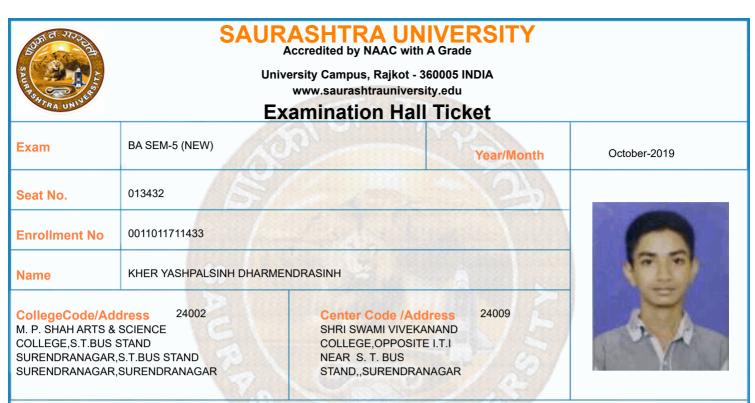

person of Saurashtra University examination department as and when required.2) This Hall-Ticket must be maintained till the date of declaration of Result and be produced the photo copy of Hall-Ticket in future correspondence with Saurashtra. University. 3) Answer Book No. and supervisor sign must be written in Hall-Ticket for each paper. 4) The student must keep their College/Department I-Card as well as examination fee receipt. Warning :- CCTV MONITORING OF EXAMINATION WILL BE DONE BY EXAMINATION CENTER & UNIVERSITY