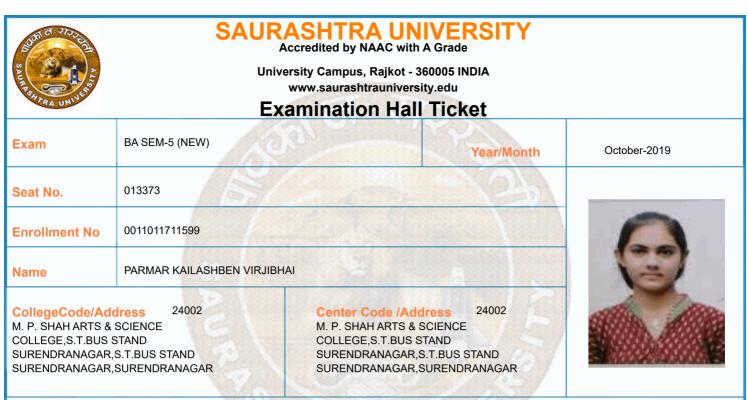

person of Saurashtra University examination department as and when required.2) This Hall-Ticket must be maintained till the date of declaration of Result and be produced the photo copy of Hall-Ticket in future correspondence with Saurashtra. University. 3) Answer Book No. and supervisor sign must be written in Hall-Ticket for each paper. 4) The student must keep their College/Department I-Card as well as examination fee receipt. Warning :- CCTV MONITORING OF EXAMINATION WILL BE DONE BY EXAMINATION CENTER & UNIVERSITY