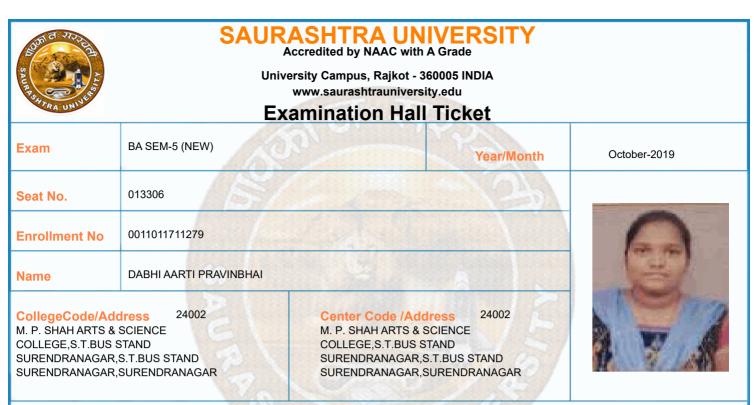

|         | Time Table                                                                                                        |            |                |                      |                 |  |  |  |
|---------|-------------------------------------------------------------------------------------------------------------------|------------|----------------|----------------------|-----------------|--|--|--|
| Exam    | BA SEM-5 (NEW)                                                                                                    |            | Seat No.       | 013306               |                 |  |  |  |
| Sr. No  | Subject                                                                                                           | Date       | Time           | Answer Book No       | Supervisor Sign |  |  |  |
| 1       | 0011015001:GRO:ENGLISH                                                                                            | 10/10/2019 | 14:30 To 17:00 |                      |                 |  |  |  |
| 2       | 0011015035:GRO:HIS P-11 (HIS.OF CHINA<br>& JAPAN(1839-1914A.D.)                                                   | 11/10/2019 | 14:30 To 17:00 |                      |                 |  |  |  |
| 3       | 0011015036:GRO:HIS P-12 (HISTORY OF<br>U.S.A.(1861 – 1912 A.D.)                                                   | 12/10/2019 | 14:30 To 17:00 |                      |                 |  |  |  |
| 4       | 0011015037:GRO:HIS P-13 (HIS.OF<br>SOUTH EAST ASIA(1850-1919A.D                                                   | 14/10/2019 | 14:30 To 17:00 |                      |                 |  |  |  |
| 5       | 0011015039:GRO:HIS P-14 (HISTORY OF<br>RUSSIA(1894 – 1924 A.D.)                                                   | 15/10/2019 | 14:30 To 17:00 |                      |                 |  |  |  |
| 6       | 0011015041:GRO:HIS P-15 (THE CONST.<br>OF THE REPUBLIC OF INDIA                                                   | 16/10/2019 | 14:30 To 17:00 |                      |                 |  |  |  |
| 7       | 0011015043:GRO:HIS P-16 (HIS.OF<br>GUJARAT (942 – 1410 A.D.))                                                     | 17/10/2019 | 14:30 To 17:00 |                      |                 |  |  |  |
| *Any bo | confirm Subject, Date and Time of the Exan<br>ok, written paper, mobile phone, any messe<br>nitted in exam center |            |                | ammable calculator a | are             |  |  |  |