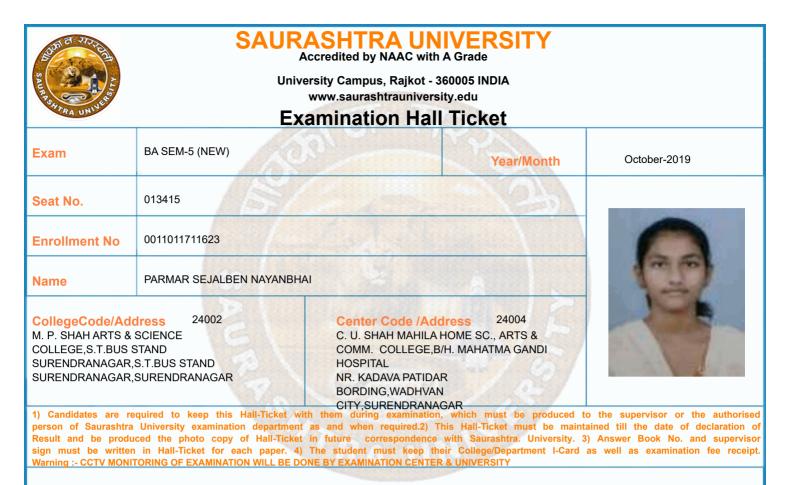

person of Saurashtra University examination department as and when required.2) This Hall-Ticket must be maintained till the date of declaration of Result and be produced the photo copy of Hall-Ticket in future correspondence with Saurashtra. University. 3) Answer Book No. and supervisor sign must be written in Hall-Ticket for each paper. 4) The student must keep their College/Department I-Card as well as examination fee receipt. Warning :- CCTV MONITORING OF EXAMINATION WILL BE DONE BY EXAMINATION CENTER & UNIVERSITY