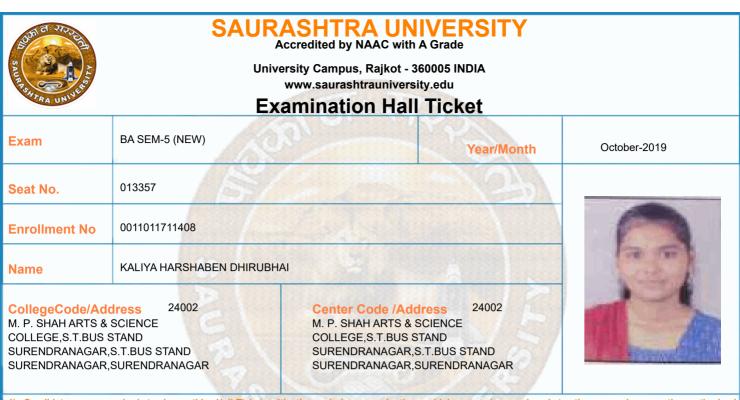

person of Saurashtra University examination department as and when required.2) This Hall-Ticket must be maintained till the date of declaration of Result and be produced the photo copy of Hall-Ticket in future correspondence with Saurashtra. University. 3) Answer Book No. and supervisor sign must be written in Hall-Ticket for each paper. 4) The student must keep their College/Department I-Card as well as examination fee receipt. Warning :- CCTV MONITORING OF EXAMINATION WILL BE DONE BY EXAMINATION CENTER & UNIVERSITY